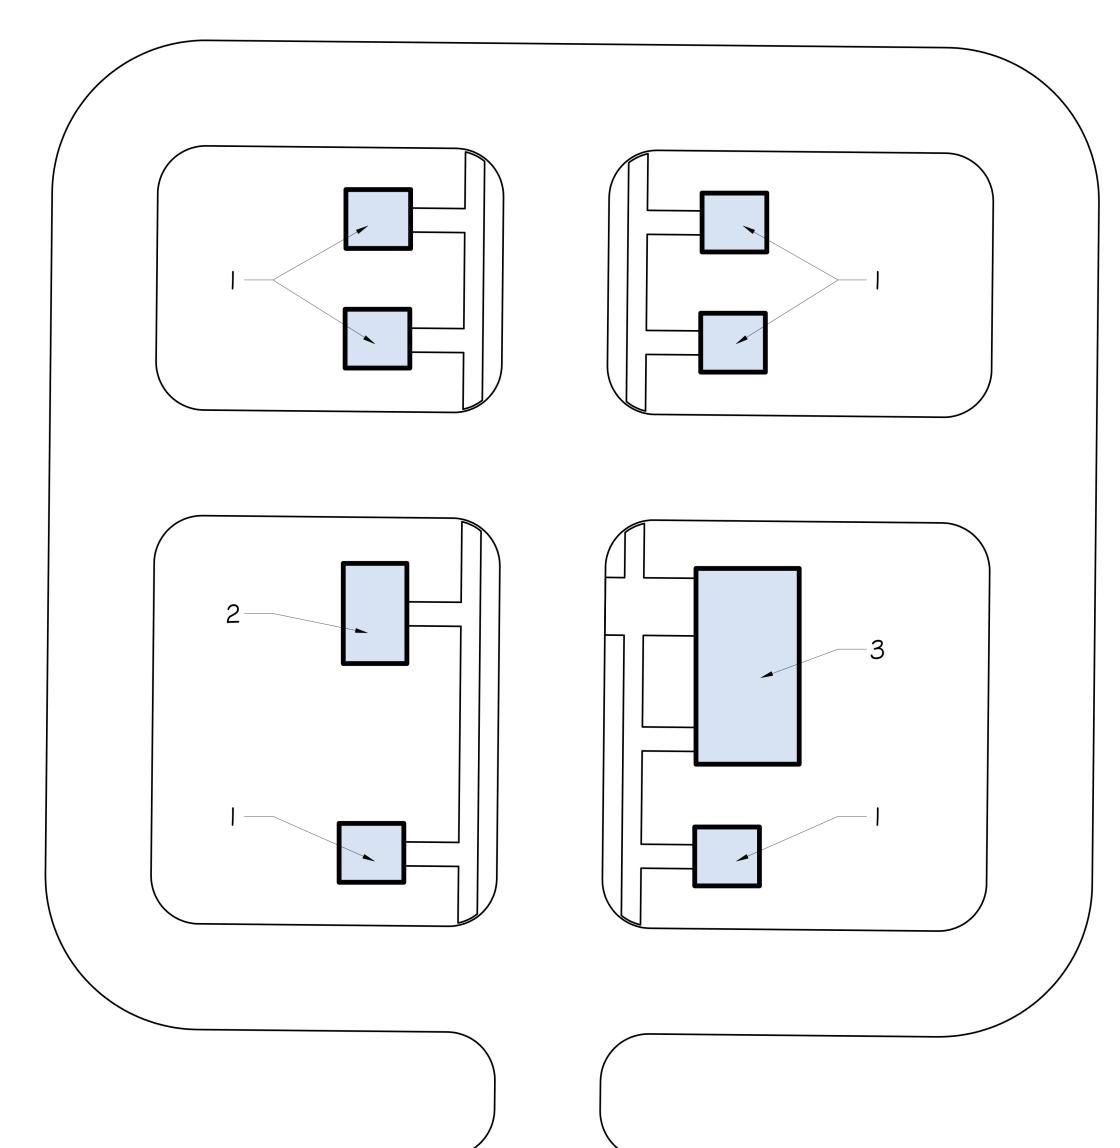

TRAINING CENTER

1801.010

CENTRAL HUDSON GAS & ELECTRIC CORPORATION TRAINING CENTER

REVISIONS BY DATE

ROOM LEGEND

- I. SECURED ENTRANCE
- 2. CONFERENCE ROOM
- 3A. CONTROL ROOM TRANSMISSION SYSTEM OPERATIONS
- 3B. CONTROL ROOM DISTRIBUTION SYSTEM OPERATIONS
- 4. OPEN OFFICES
- 5. PRIVATE OFFICES
- 6. BREAK ROOM
- 7. STORAGE
- 8. MECHANICAL ROOM
- 9. EQUIPMENT ROOM
- IO. COPY ROOM
- II. LOCKER ROOM
- 12. BATHROOM
- 13. OUTDOOR AREA