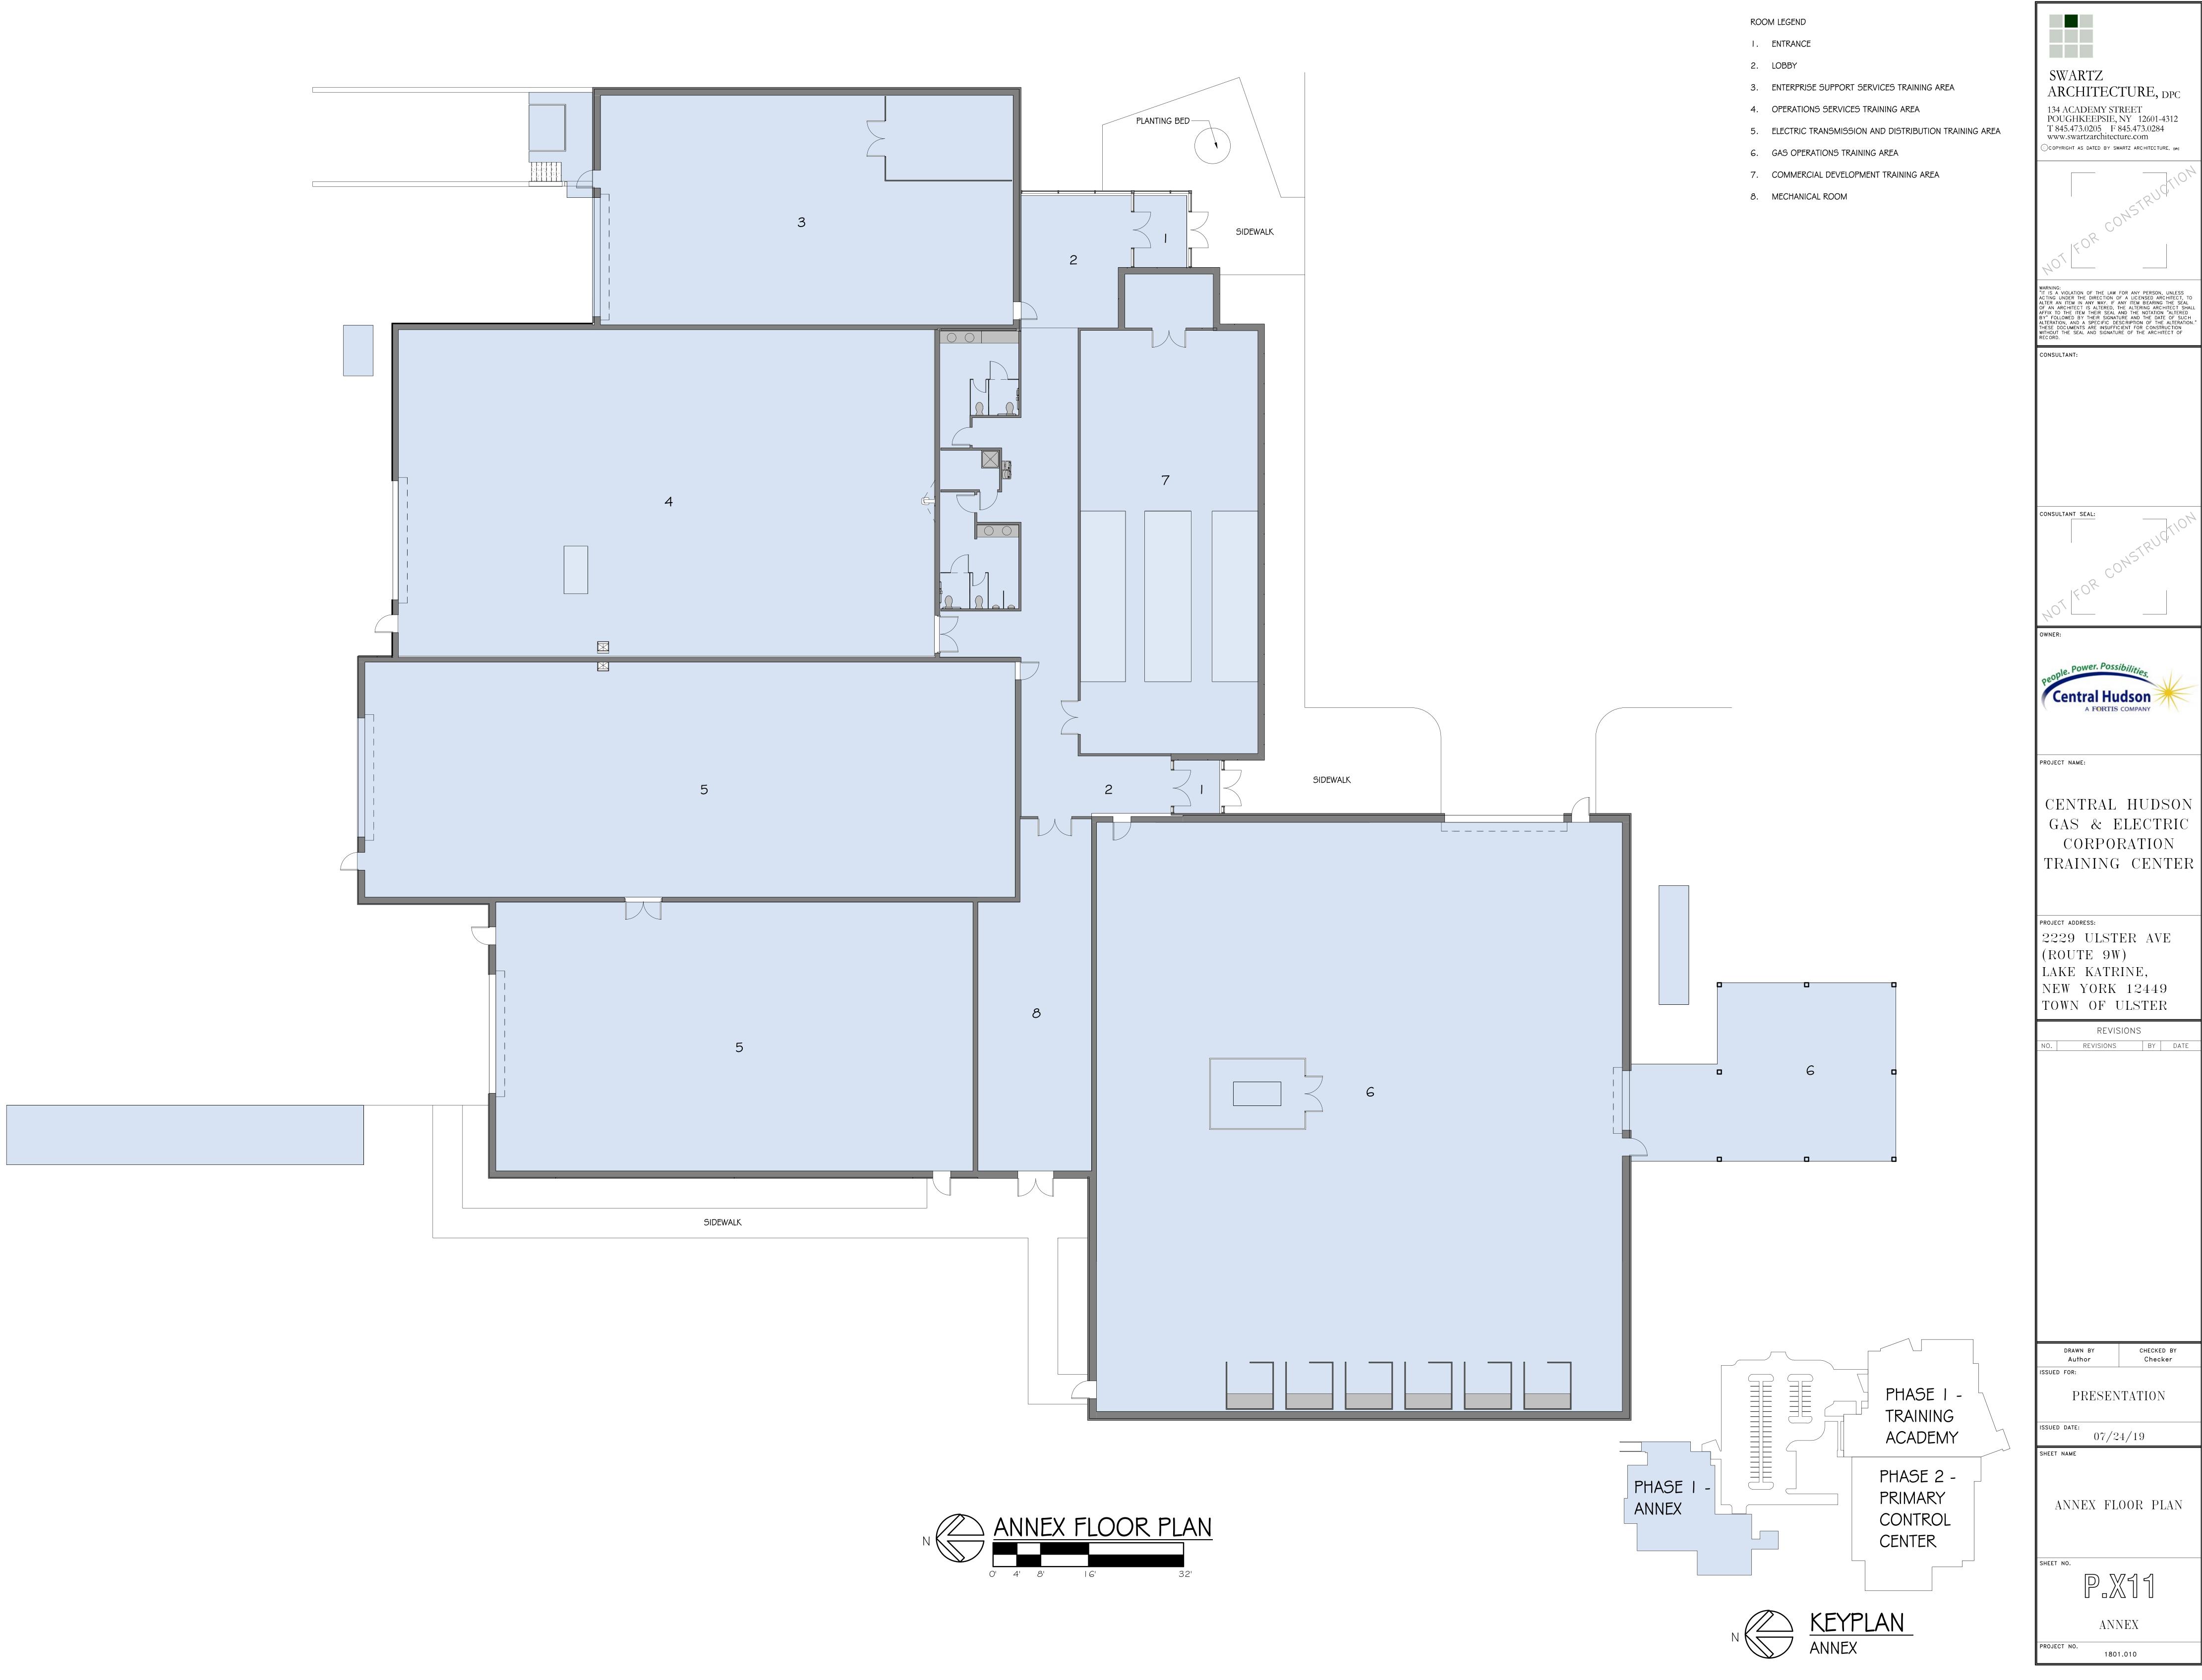

TRAINING CENTER

1801.010

CENTRAL HUDSON GAS & ELECTRIC CORPORATION TRAINING CENTER

REVISIONS BY DATE

ROOM LEGEND

- I. SECURED ENTRANCE
- 2. CONFERENCE ROOM
- 3A. CONTROL ROOM TRANSMISSION SYSTEM OPERATIONS
- 3B. CONTROL ROOM DISTRIBUTION SYSTEM OPERATIONS
- 4. OPEN OFFICES
- 5. PRIVATE OFFICES
- 6. BREAK ROOM
- 7. STORAGE
- 8. MECHANICAL ROOM
- 9. EQUIPMENT ROOM
- IO. COPY ROOM
- II. LOCKER ROOM
- 12. BATHROOM
- 13. OUTDOOR AREA