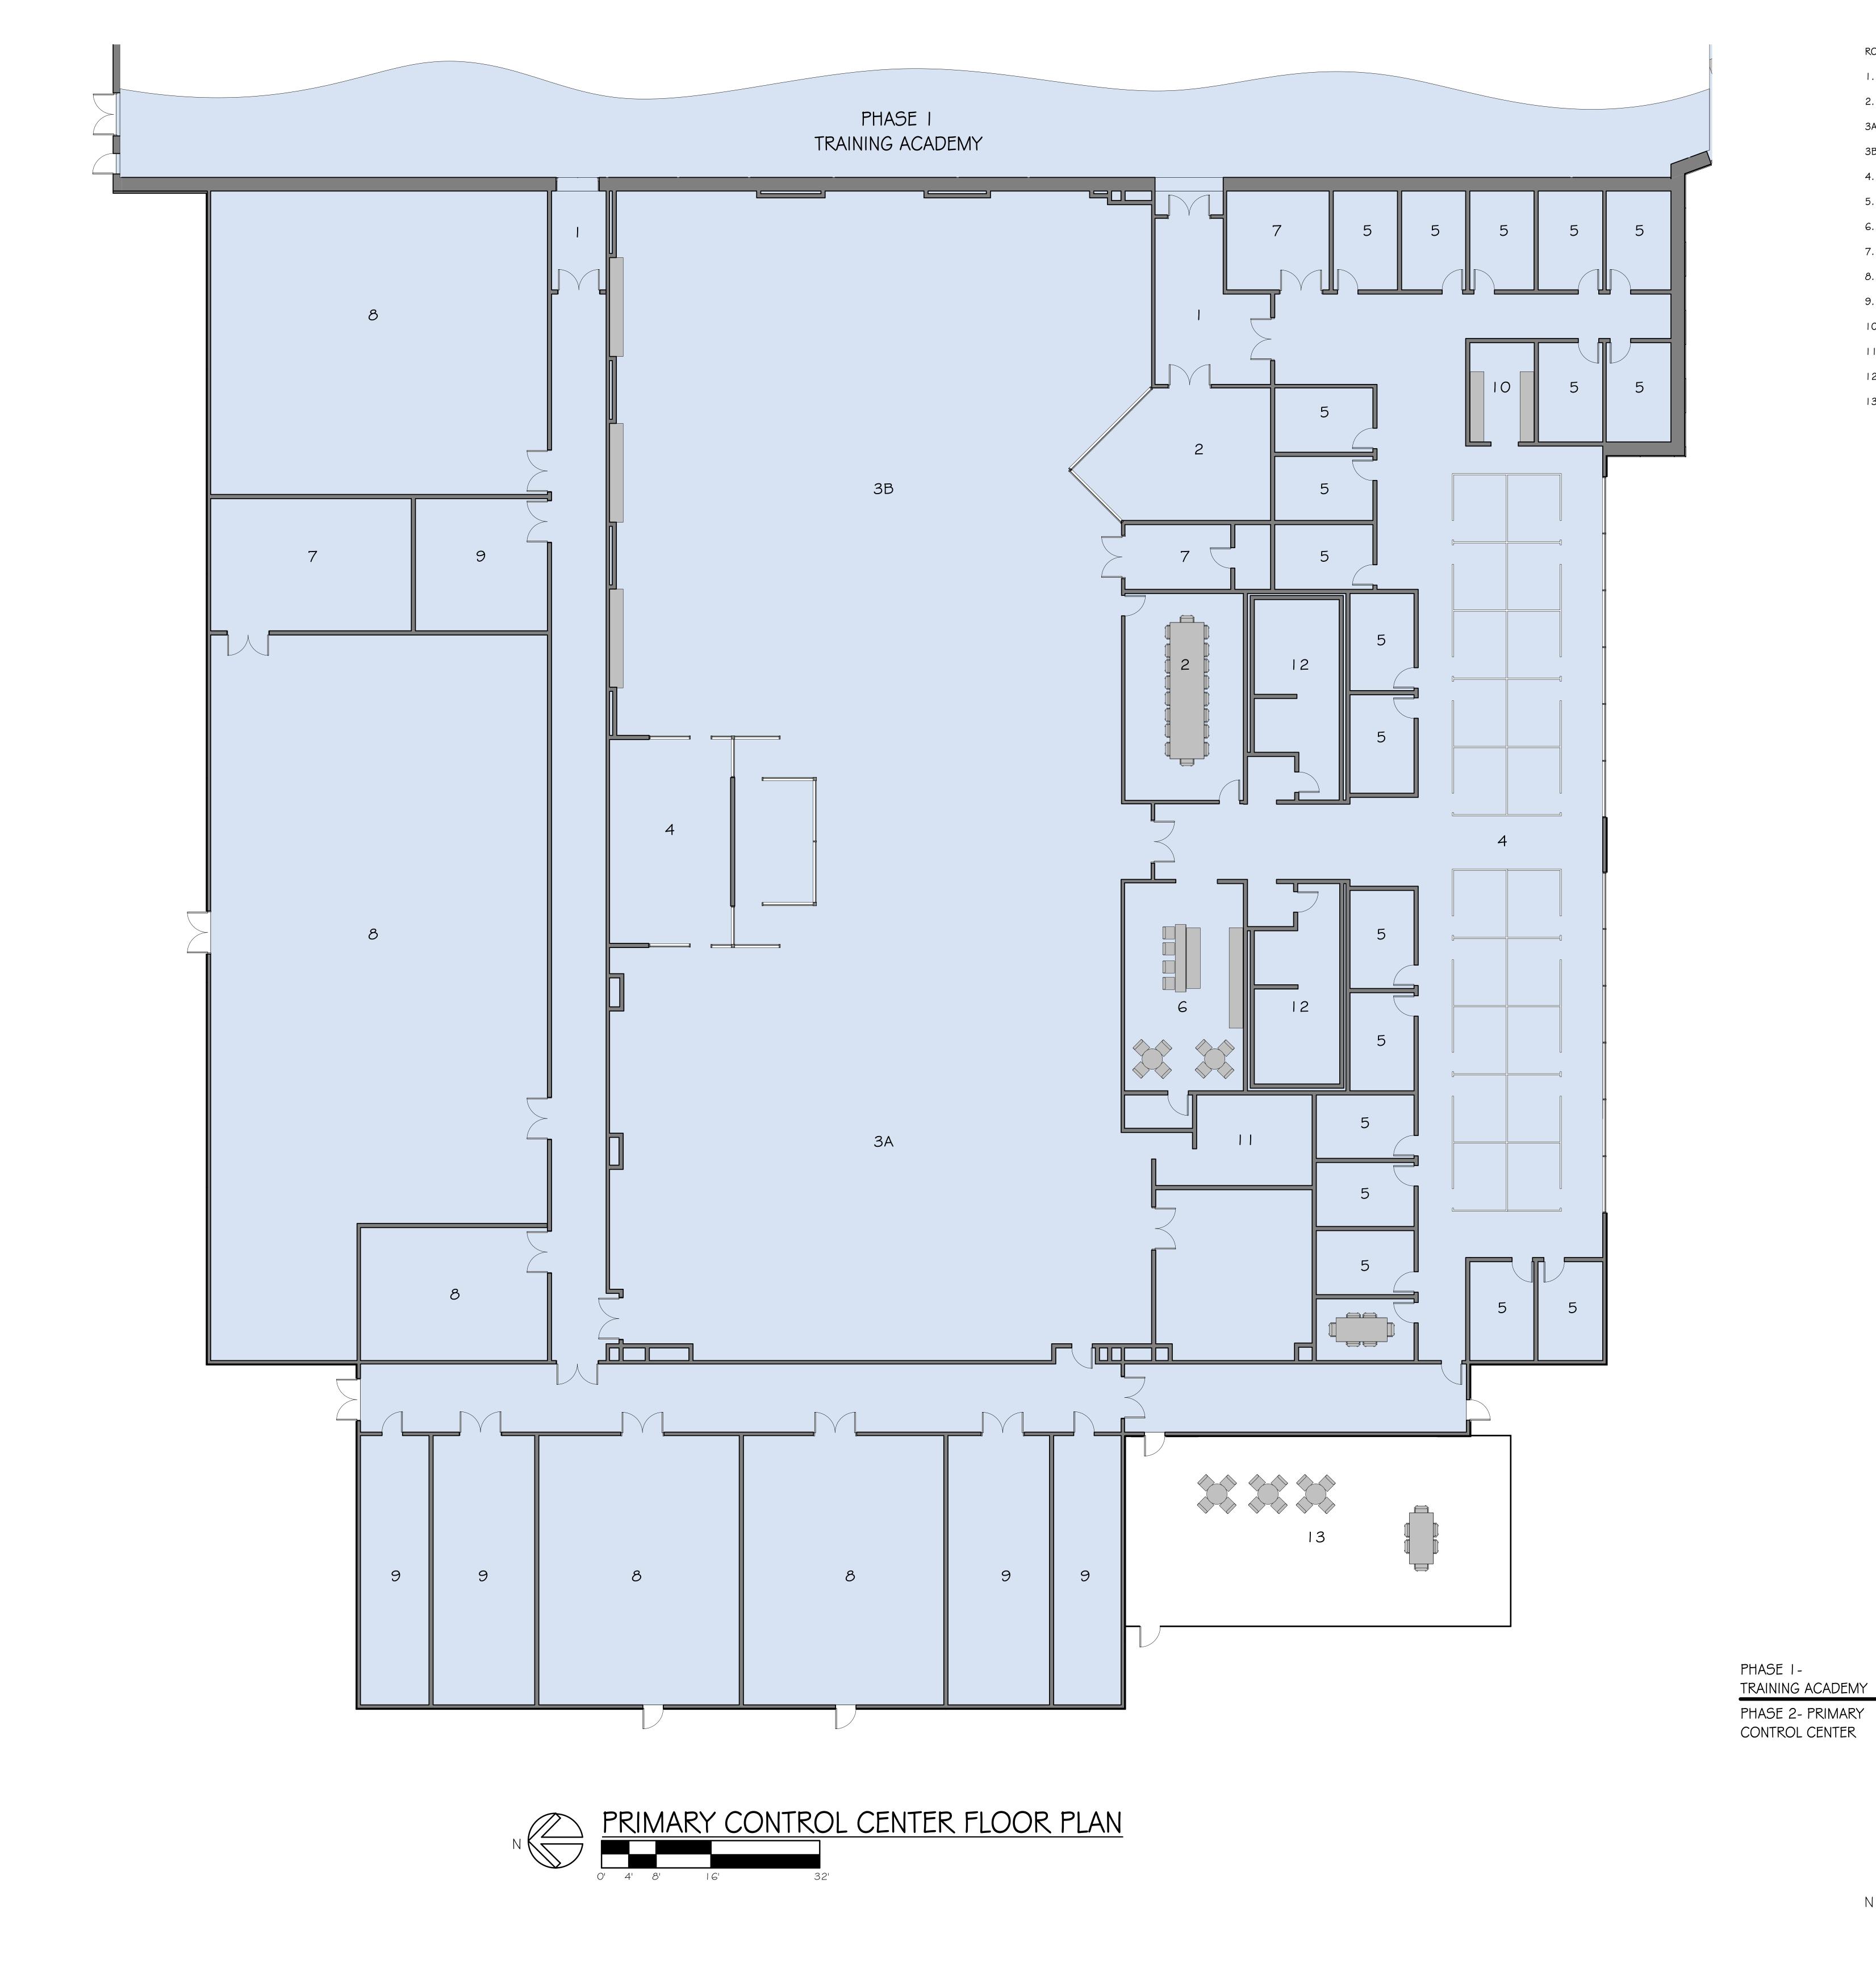

TRAINING CENTER

1801.010

CENTRAL HUDSON GAS & ELECTRIC CORPORATION TRAINING CENTER

REVISIONS BY DATE

ROOM LEGEND

- I. SECURED ENTRANCE
- 2. CONFERENCE ROOM
- 3A. CONTROL ROOM TRANSMISSION SYSTEM OPERATIONS
- 3B. CONTROL ROOM DISTRIBUTION SYSTEM OPERATIONS
- 4. OPEN OFFICES
- 5. PRIVATE OFFICES
- 6. BREAK ROOM
- 7. STORAGE
- 8. MECHANICAL ROOM
- 9. EQUIPMENT ROOM
- IO. COPY ROOM
- II. LOCKER ROOM
- 12. BATHROOM
- 13. OUTDOOR AREA

REVISIONS

BY

DATE

DRAWN BY
Author
ISSUED FOR:

PRESENTATION

CHECKED BY

SSUED DATE: 07/24/19

PRIMARY CONTROL CENTER FLOOR PLAN