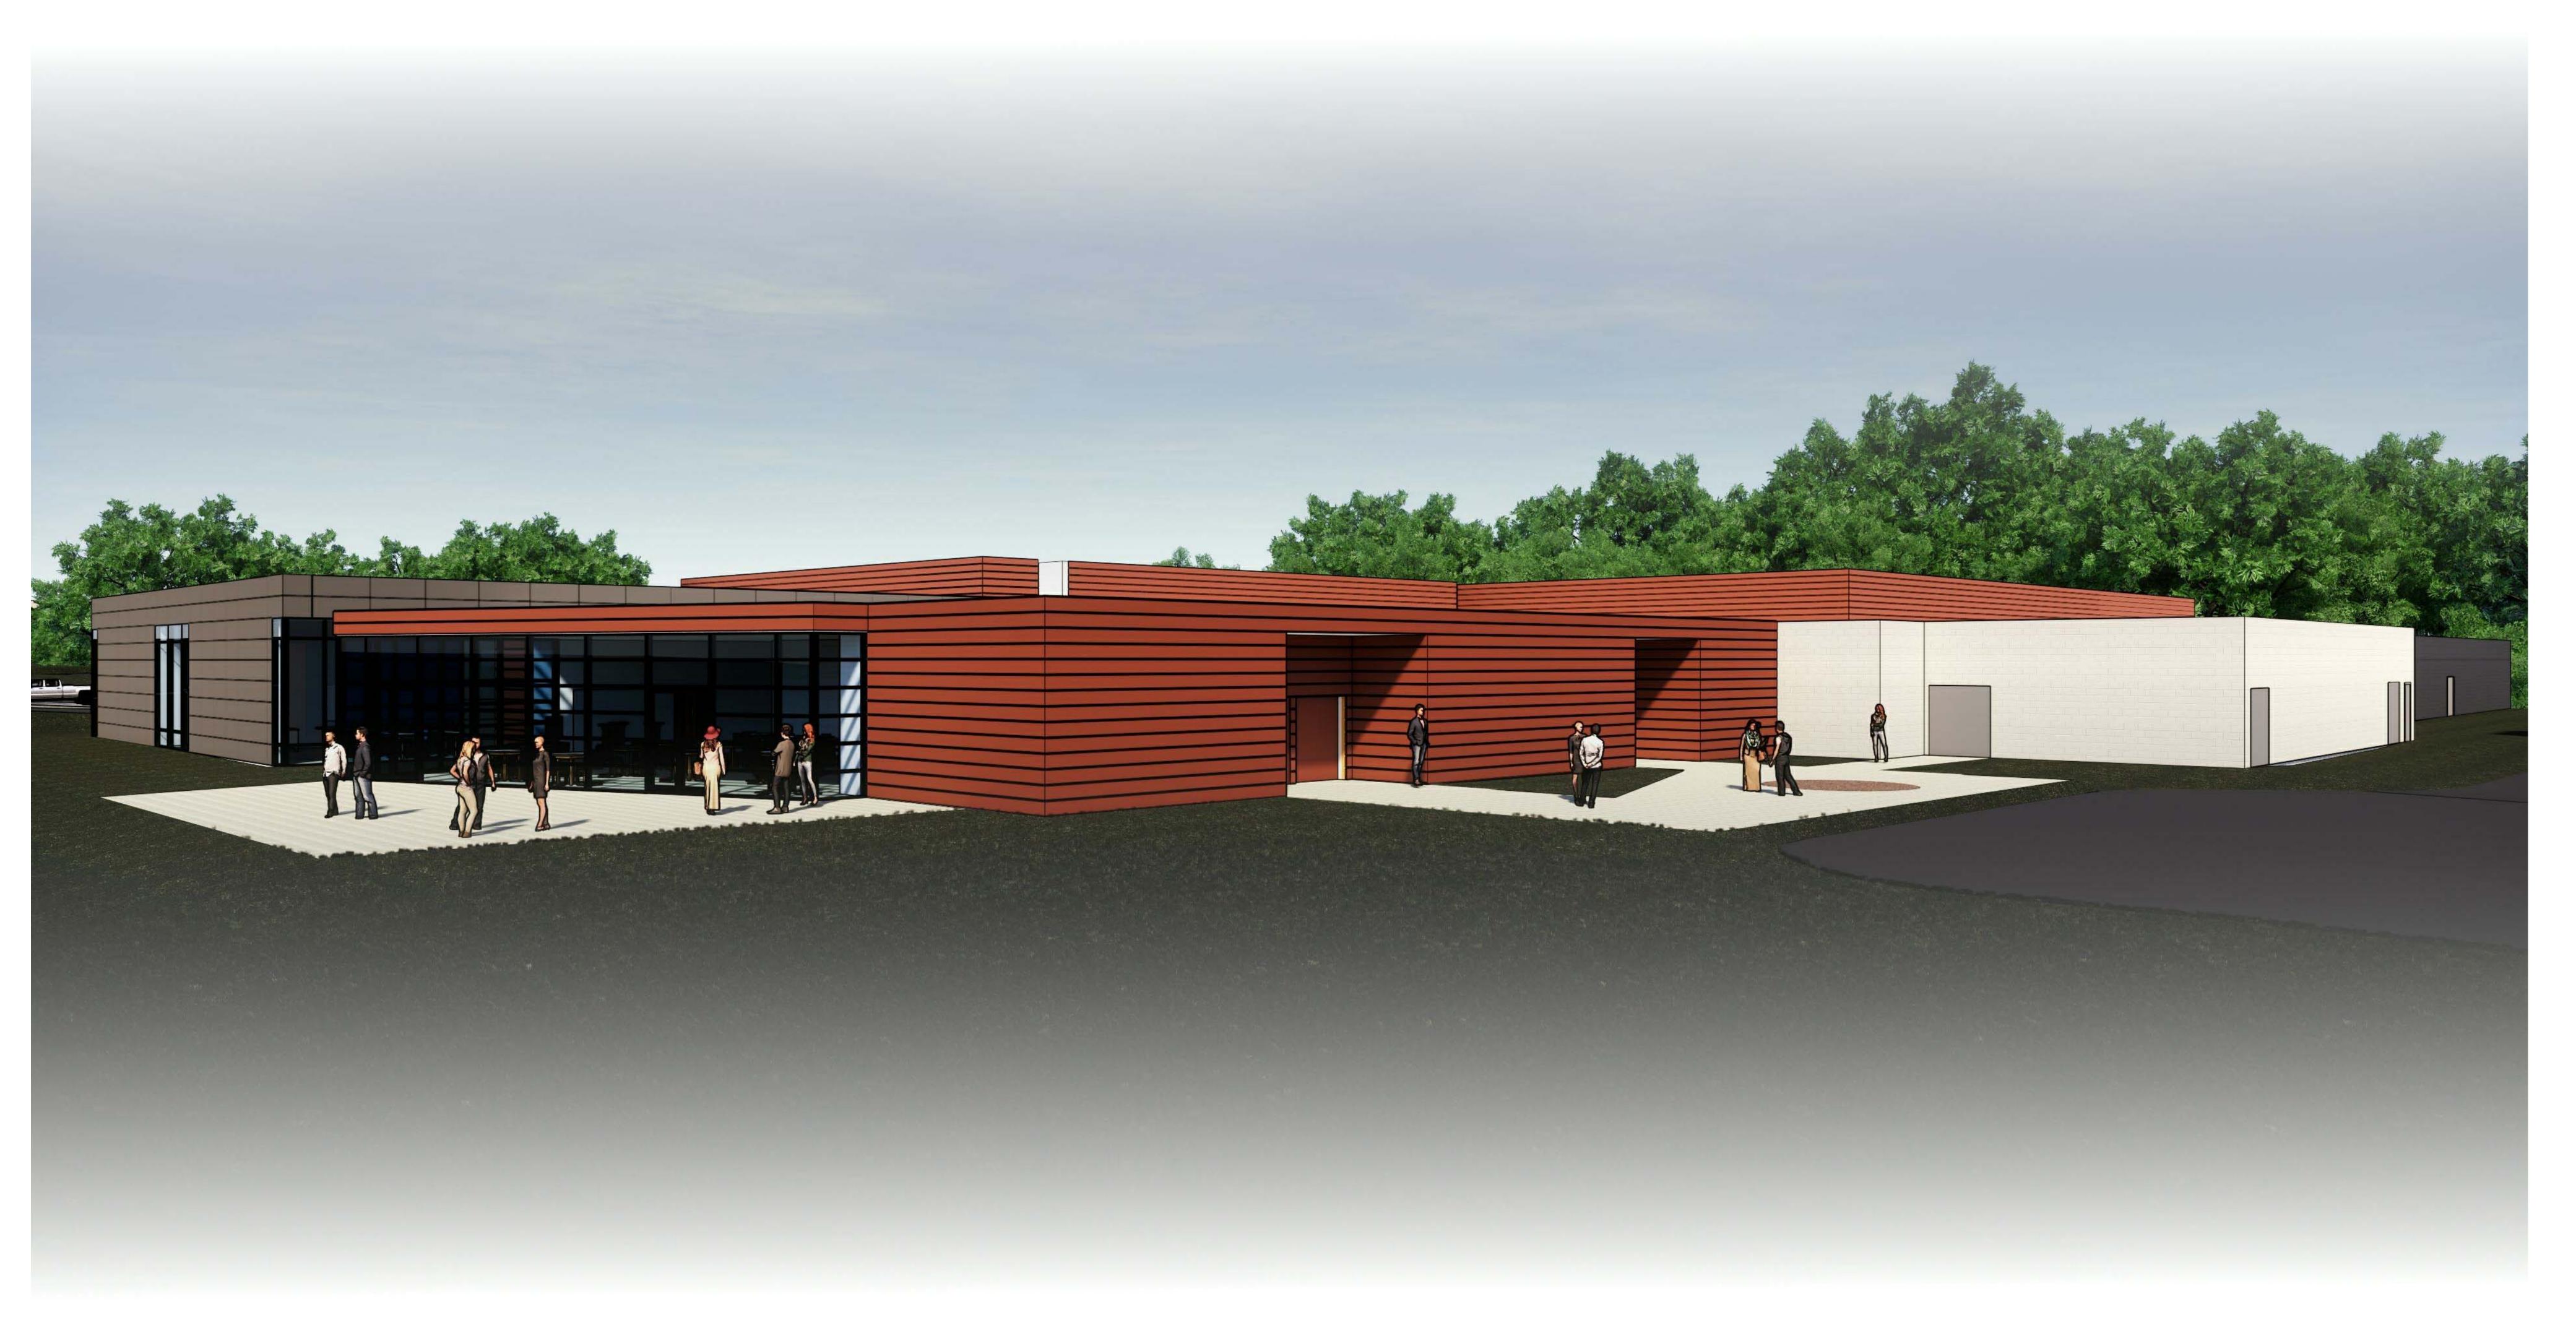

ARCHITECTURAL RENDERING

SITE

ET NO.

1801.010

/2019 9:19:38 AN

VIEW 3 - VIEW OF SOUTH SIDE OF TRAINING ACADEMY ENTRANCE

CENTRAL HUDSON GAS AND ELECTRIC CORPORATION TRAINING CENTER PROJECT ADDRESS: 2229 ULSTER AVE (ROUTE 9W) LAKE KATRINE, NEW YORK 12449 TOWN OF ULSTER REVISIONS REVISIONS BY DATE CHECKED BY PRESENTATION 07/24/19 ARCHITECTURAL RENDERING TRAINING ACADEMY 1801.010