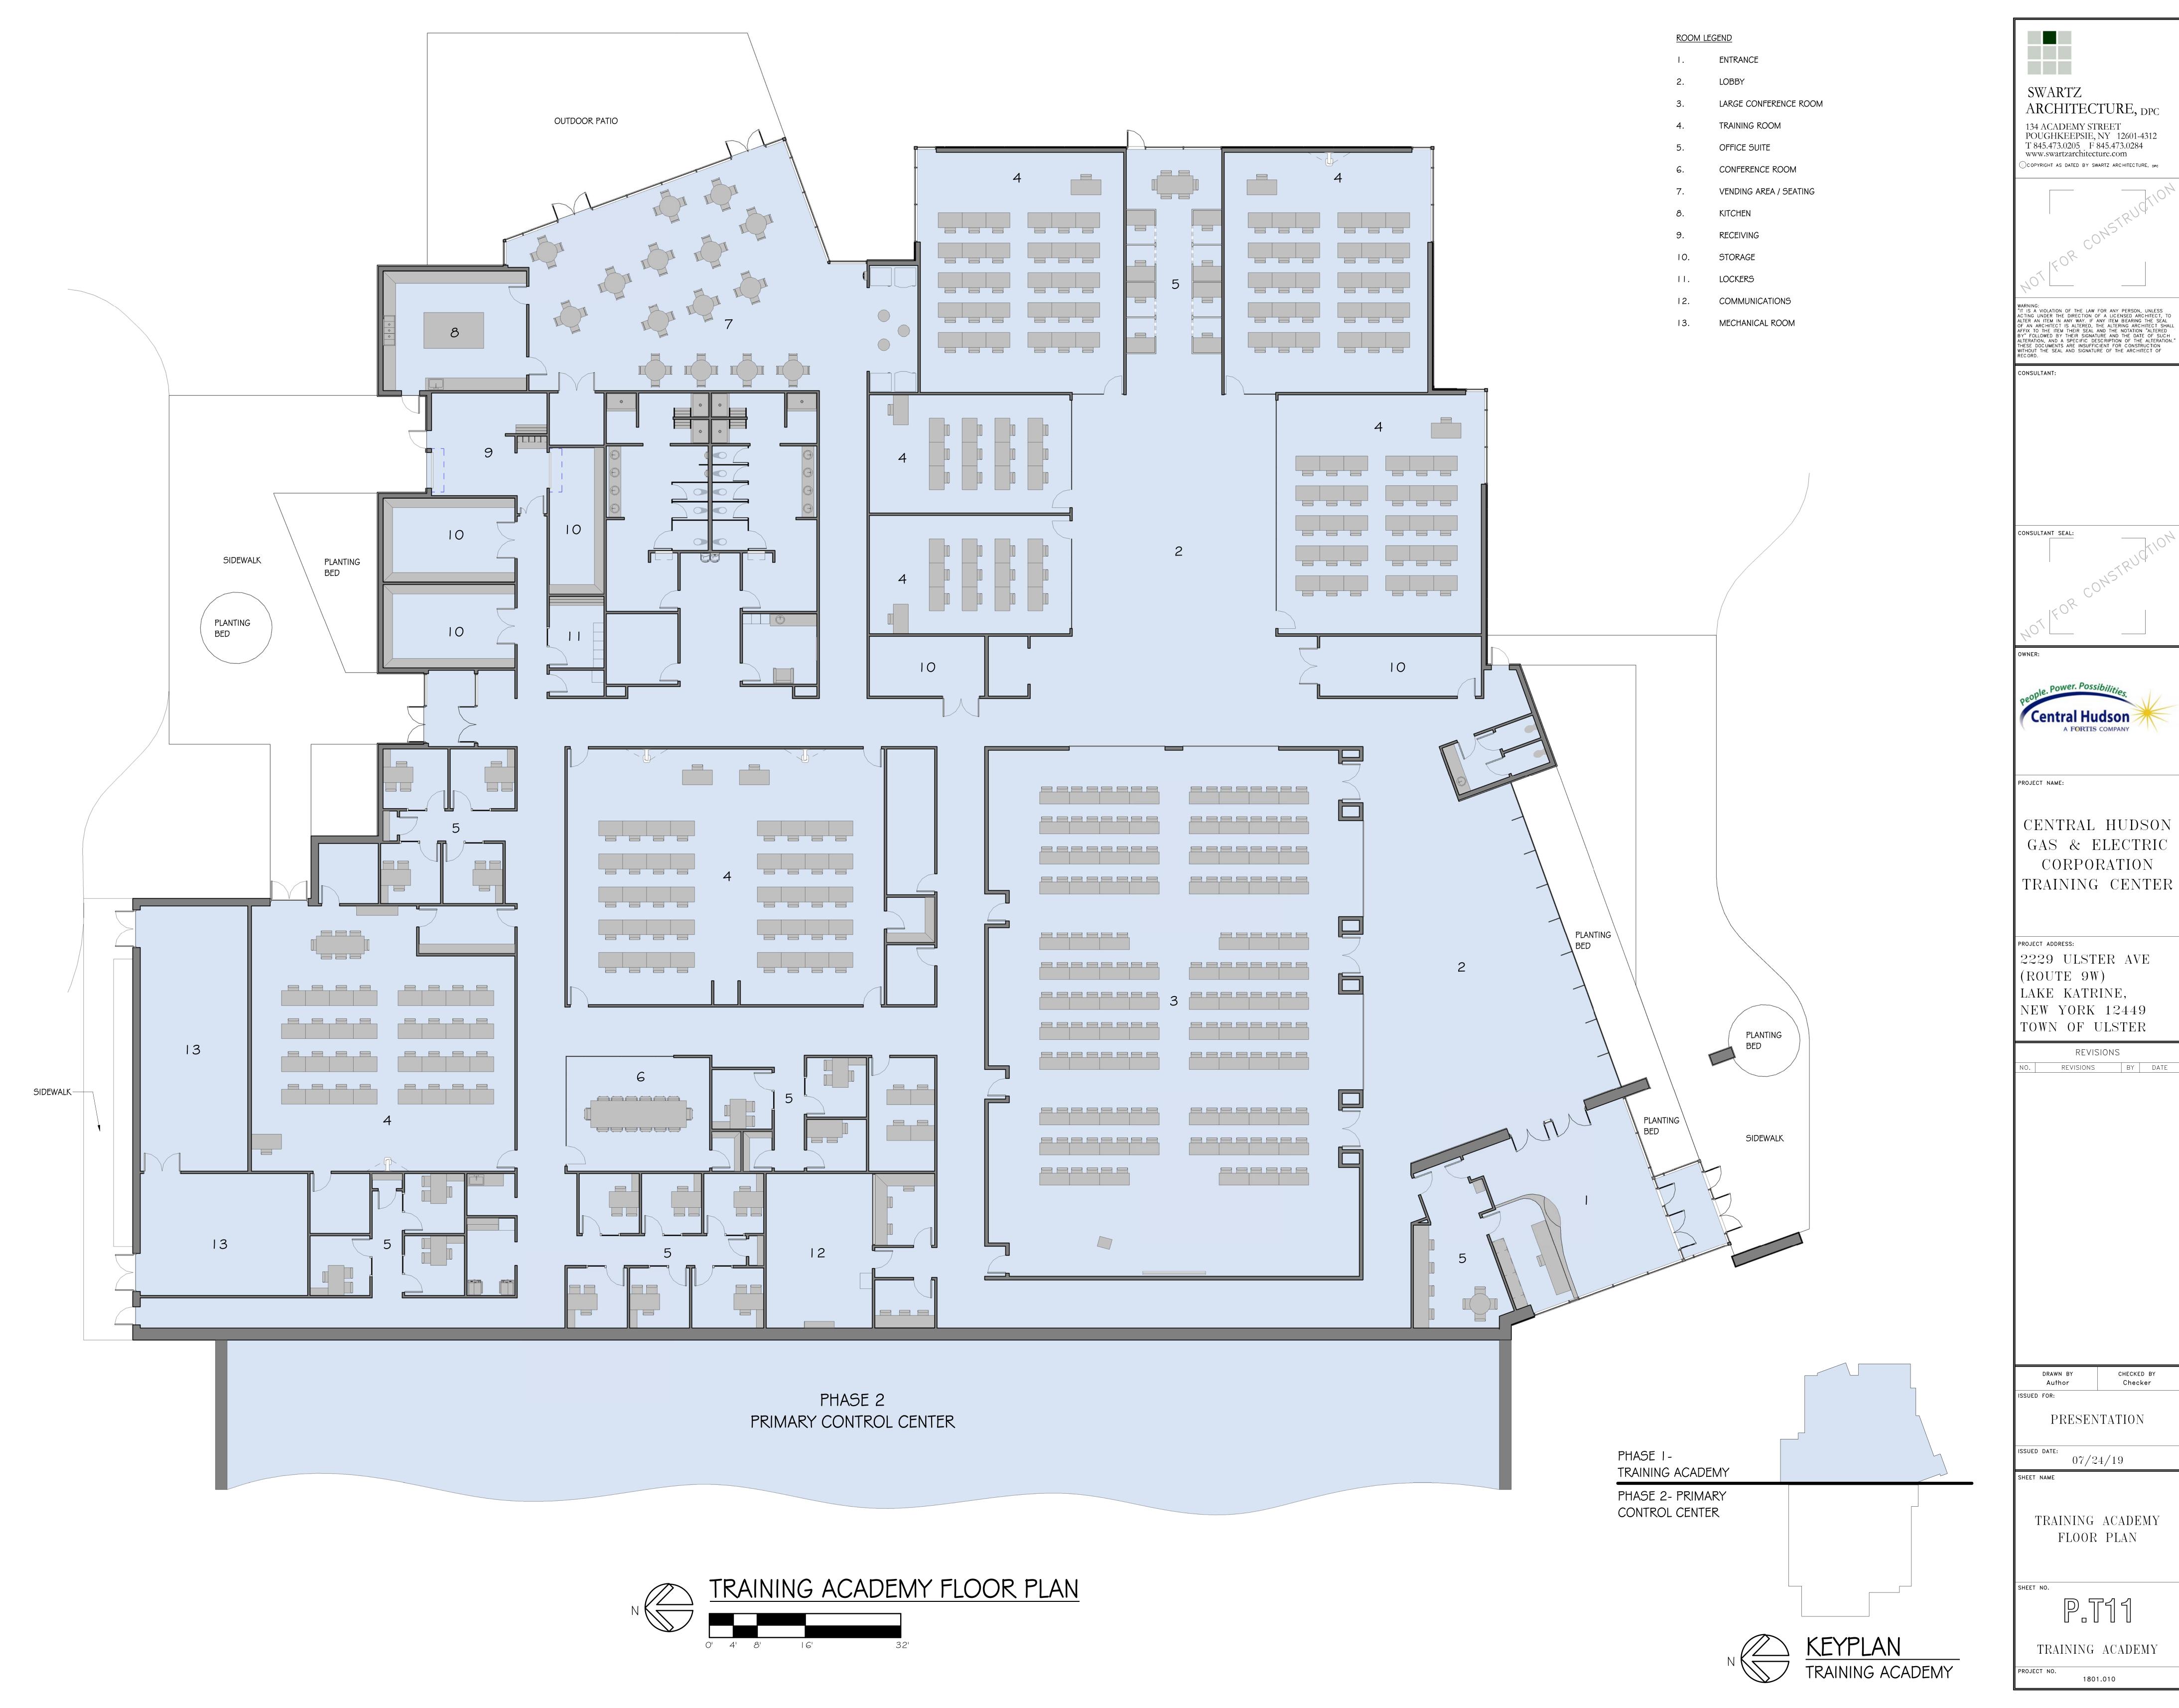

TRAINING CENTER

1801.010

CENTRAL HUDSON GAS & ELECTRIC CORPORATION TRAINING CENTER

REVISIONS BY DATE

ROOM LEGEND

- I. SECURED ENTRANCE
- 2. CONFERENCE ROOM
- 3A. CONTROL ROOM TRANSMISSION SYSTEM OPERATIONS
- 3B. CONTROL ROOM DISTRIBUTION SYSTEM OPERATIONS
- 4. OPEN OFFICES
- 5. PRIVATE OFFICES
- 6. BREAK ROOM
- 7. STORAGE
- 8. MECHANICAL ROOM
- 9. EQUIPMENT ROOM
- IO. COPY ROOM
- II. LOCKER ROOM
- 12. BATHROOM
- 13. OUTDOOR AREA