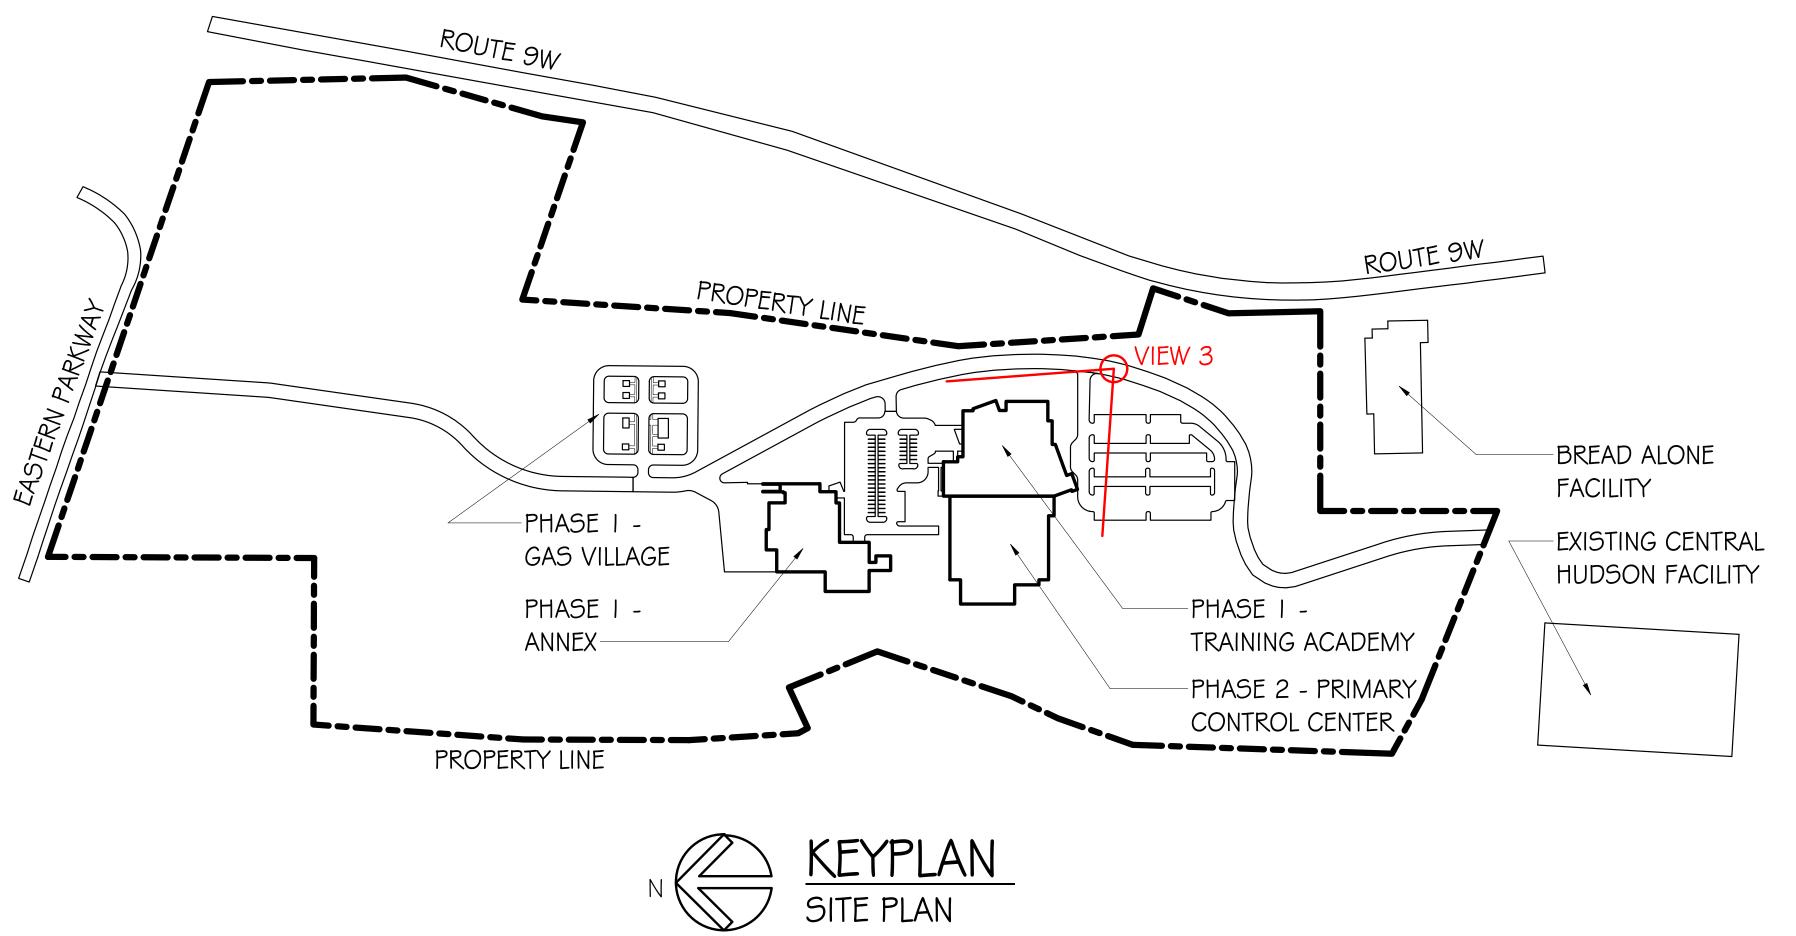

ARCHITECTURAL RENDERING

SITE

ET NO.

1801.010

/2019 9:19:38 AN

VIEW 3 - VIEW OF SOUTH SIDE OF TRAINING ACADEMY ENTRANCE

CENTRAL HUDSON GAS AND ELECTRIC CORPORATION TRAINING CENTER PROJECT ADDRESS: 2229 ULSTER AVE (ROUTE 9W) LAKE KATRINE, NEW YORK 12449 TOWN OF ULSTER REVISIONS REVISIONS BY DATE CHECKED BY PRESENTATION 07/24/19 ARCHITECTURAL RENDERING TRAINING ACADEMY 1801.010