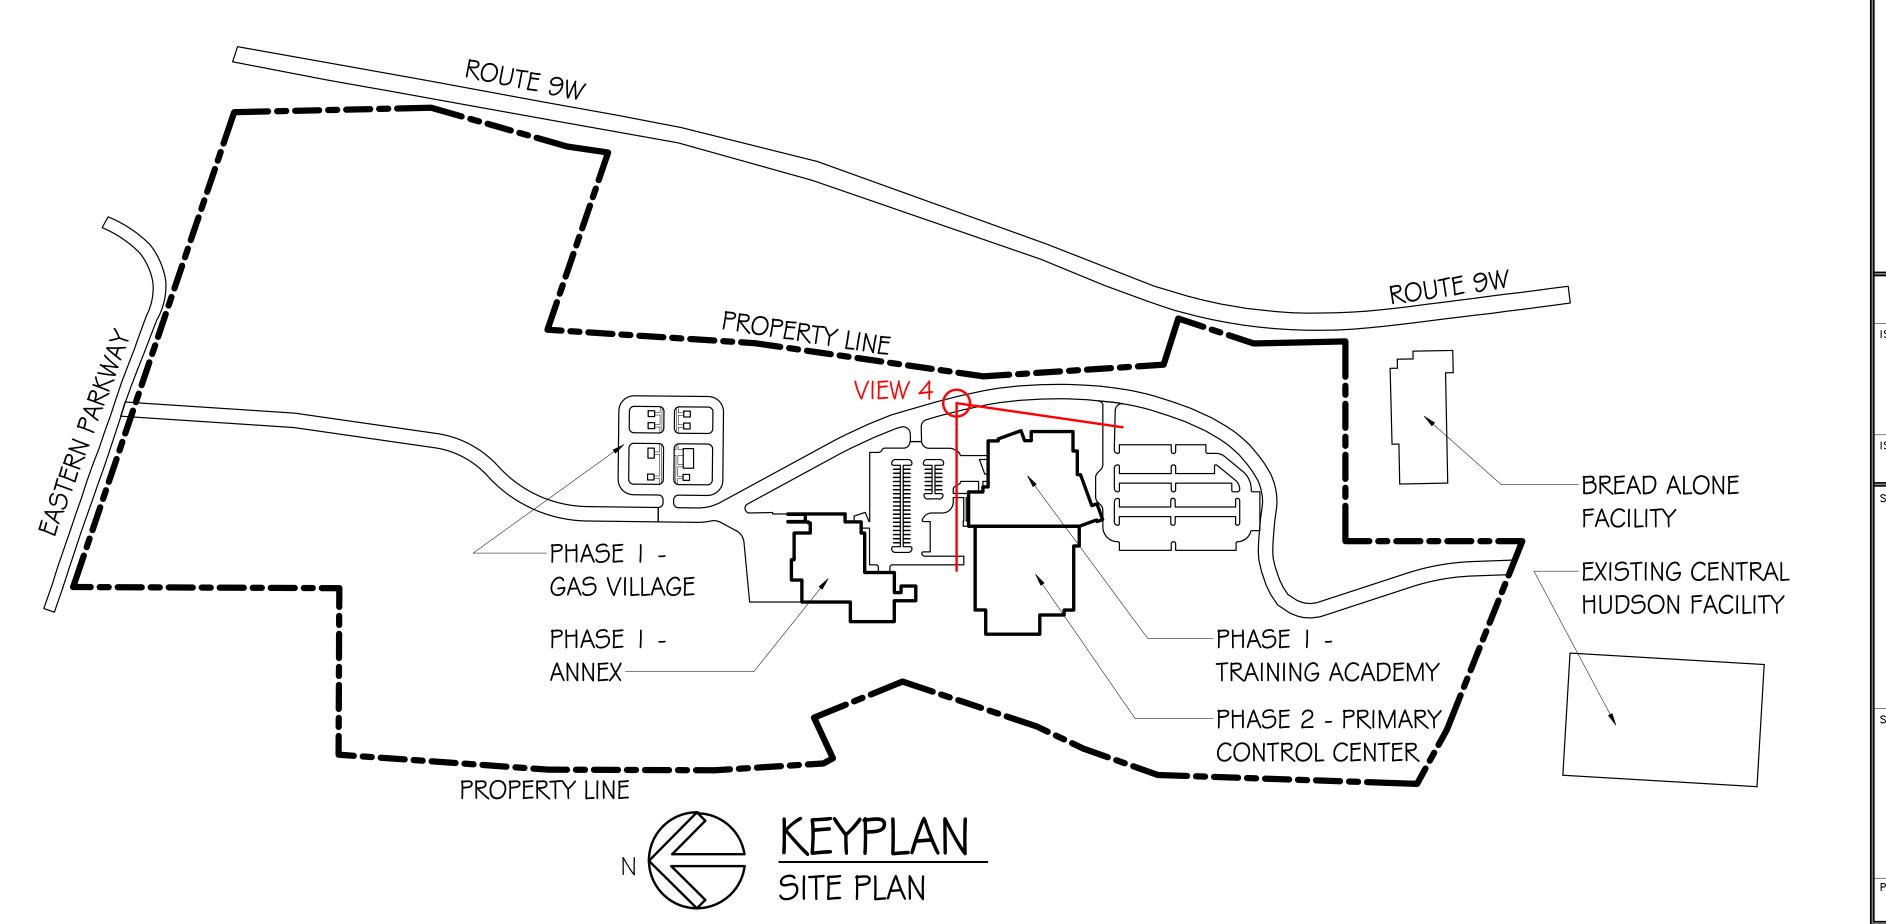

VIEW 4 - VIEW OF NORTH SIDE OF TRAINING ACADEMY

CENTRAL HUDSON GAS AND ELECTRIC CORPORATION TRAINING CENTER

PROJECT ADDRESS: 2229 ULSTER AVE (ROUTE 9W) LAKE KATRINE, NEW YORK 12449 TOWN OF ULSTER

> REVISIONS REVISIONS BY DATE