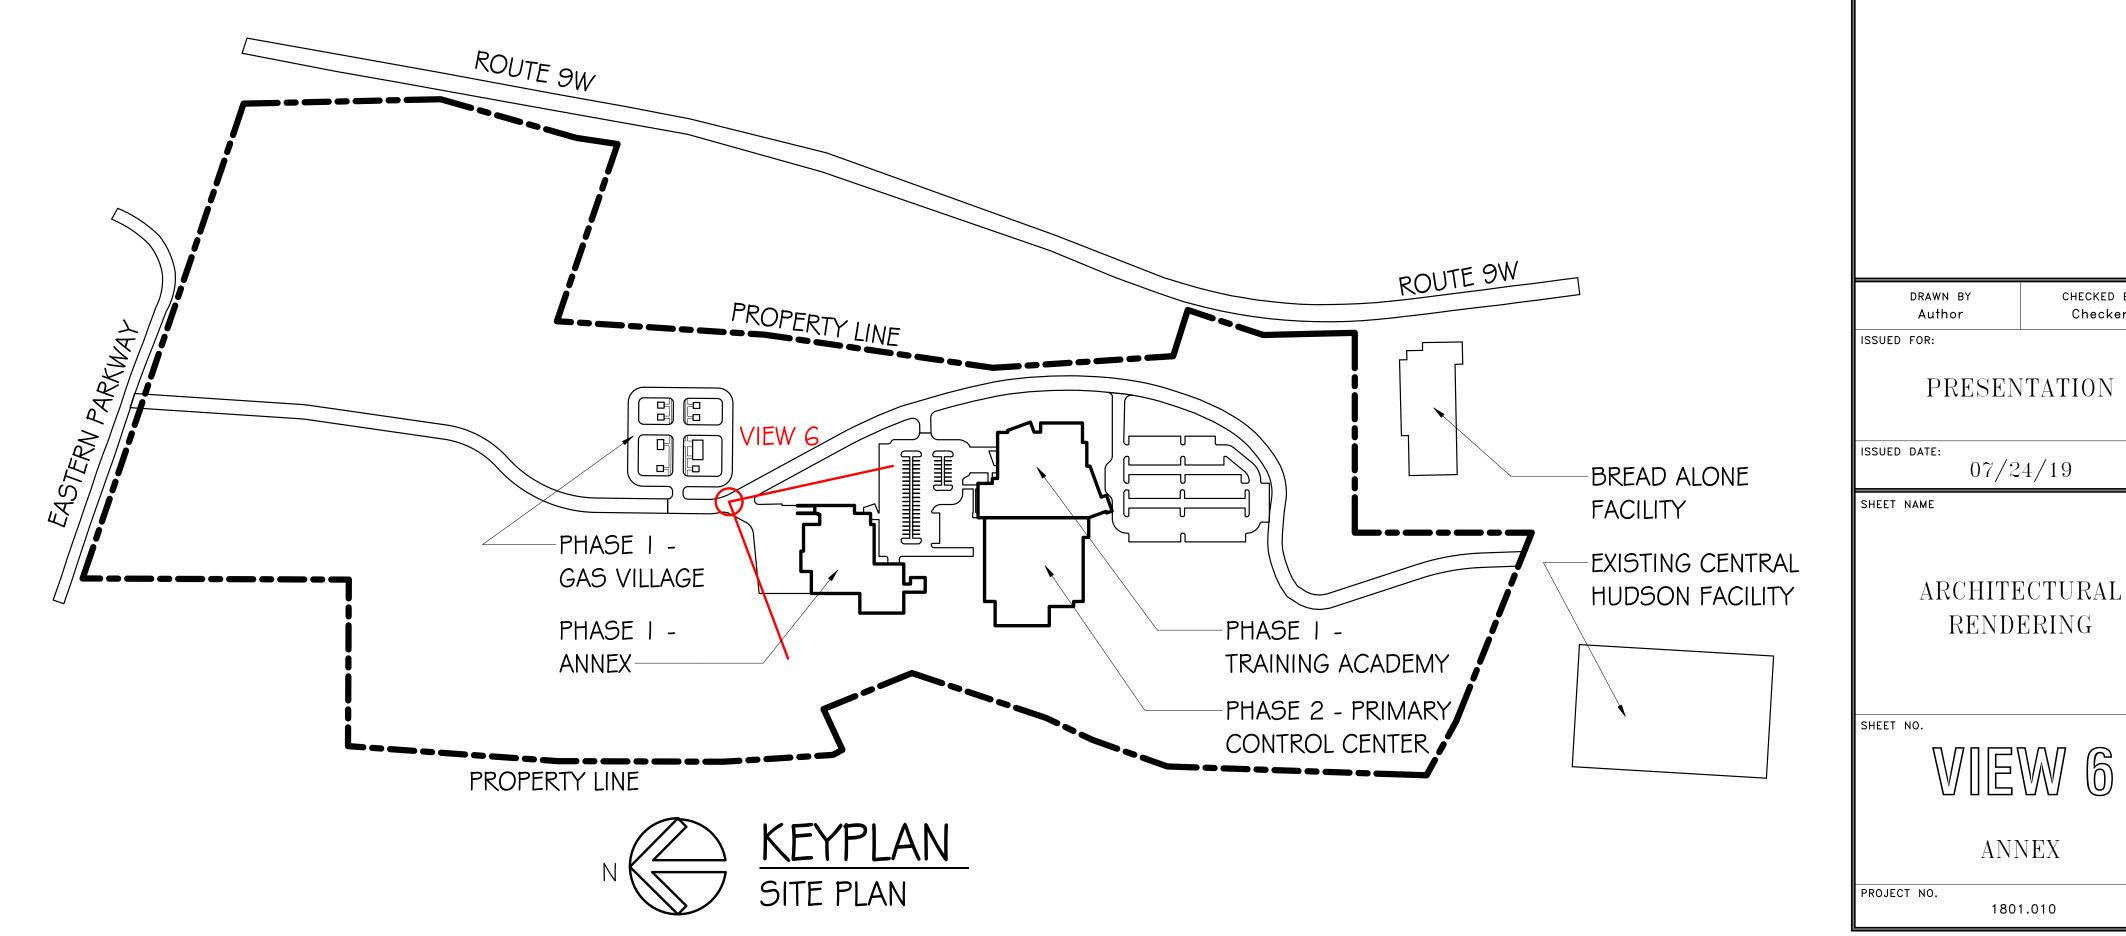

CHECKED BY

DATE: 07/24/19

ARCHITECTURAL RENDERING

VIEW 5

ANNEX

1801.010

7/24/2019 9:22:27 A

VIEW 6 - VIEW OF NORTH SIDE OF ANNEX

CENTRAL HUDSON

GAS AND ELECTRIC

CORPORATION

TRAINING CENTER

2229 ULSTER AVE

NEW YORK 12449

TOWN OF ULSTER

REVISIONS

REVISIONS BY DATE

CHECKED BY

07/24/19

RENDERING

ANNEX

1801.010

(ROUTE 9W)

LAKE KATRINE,