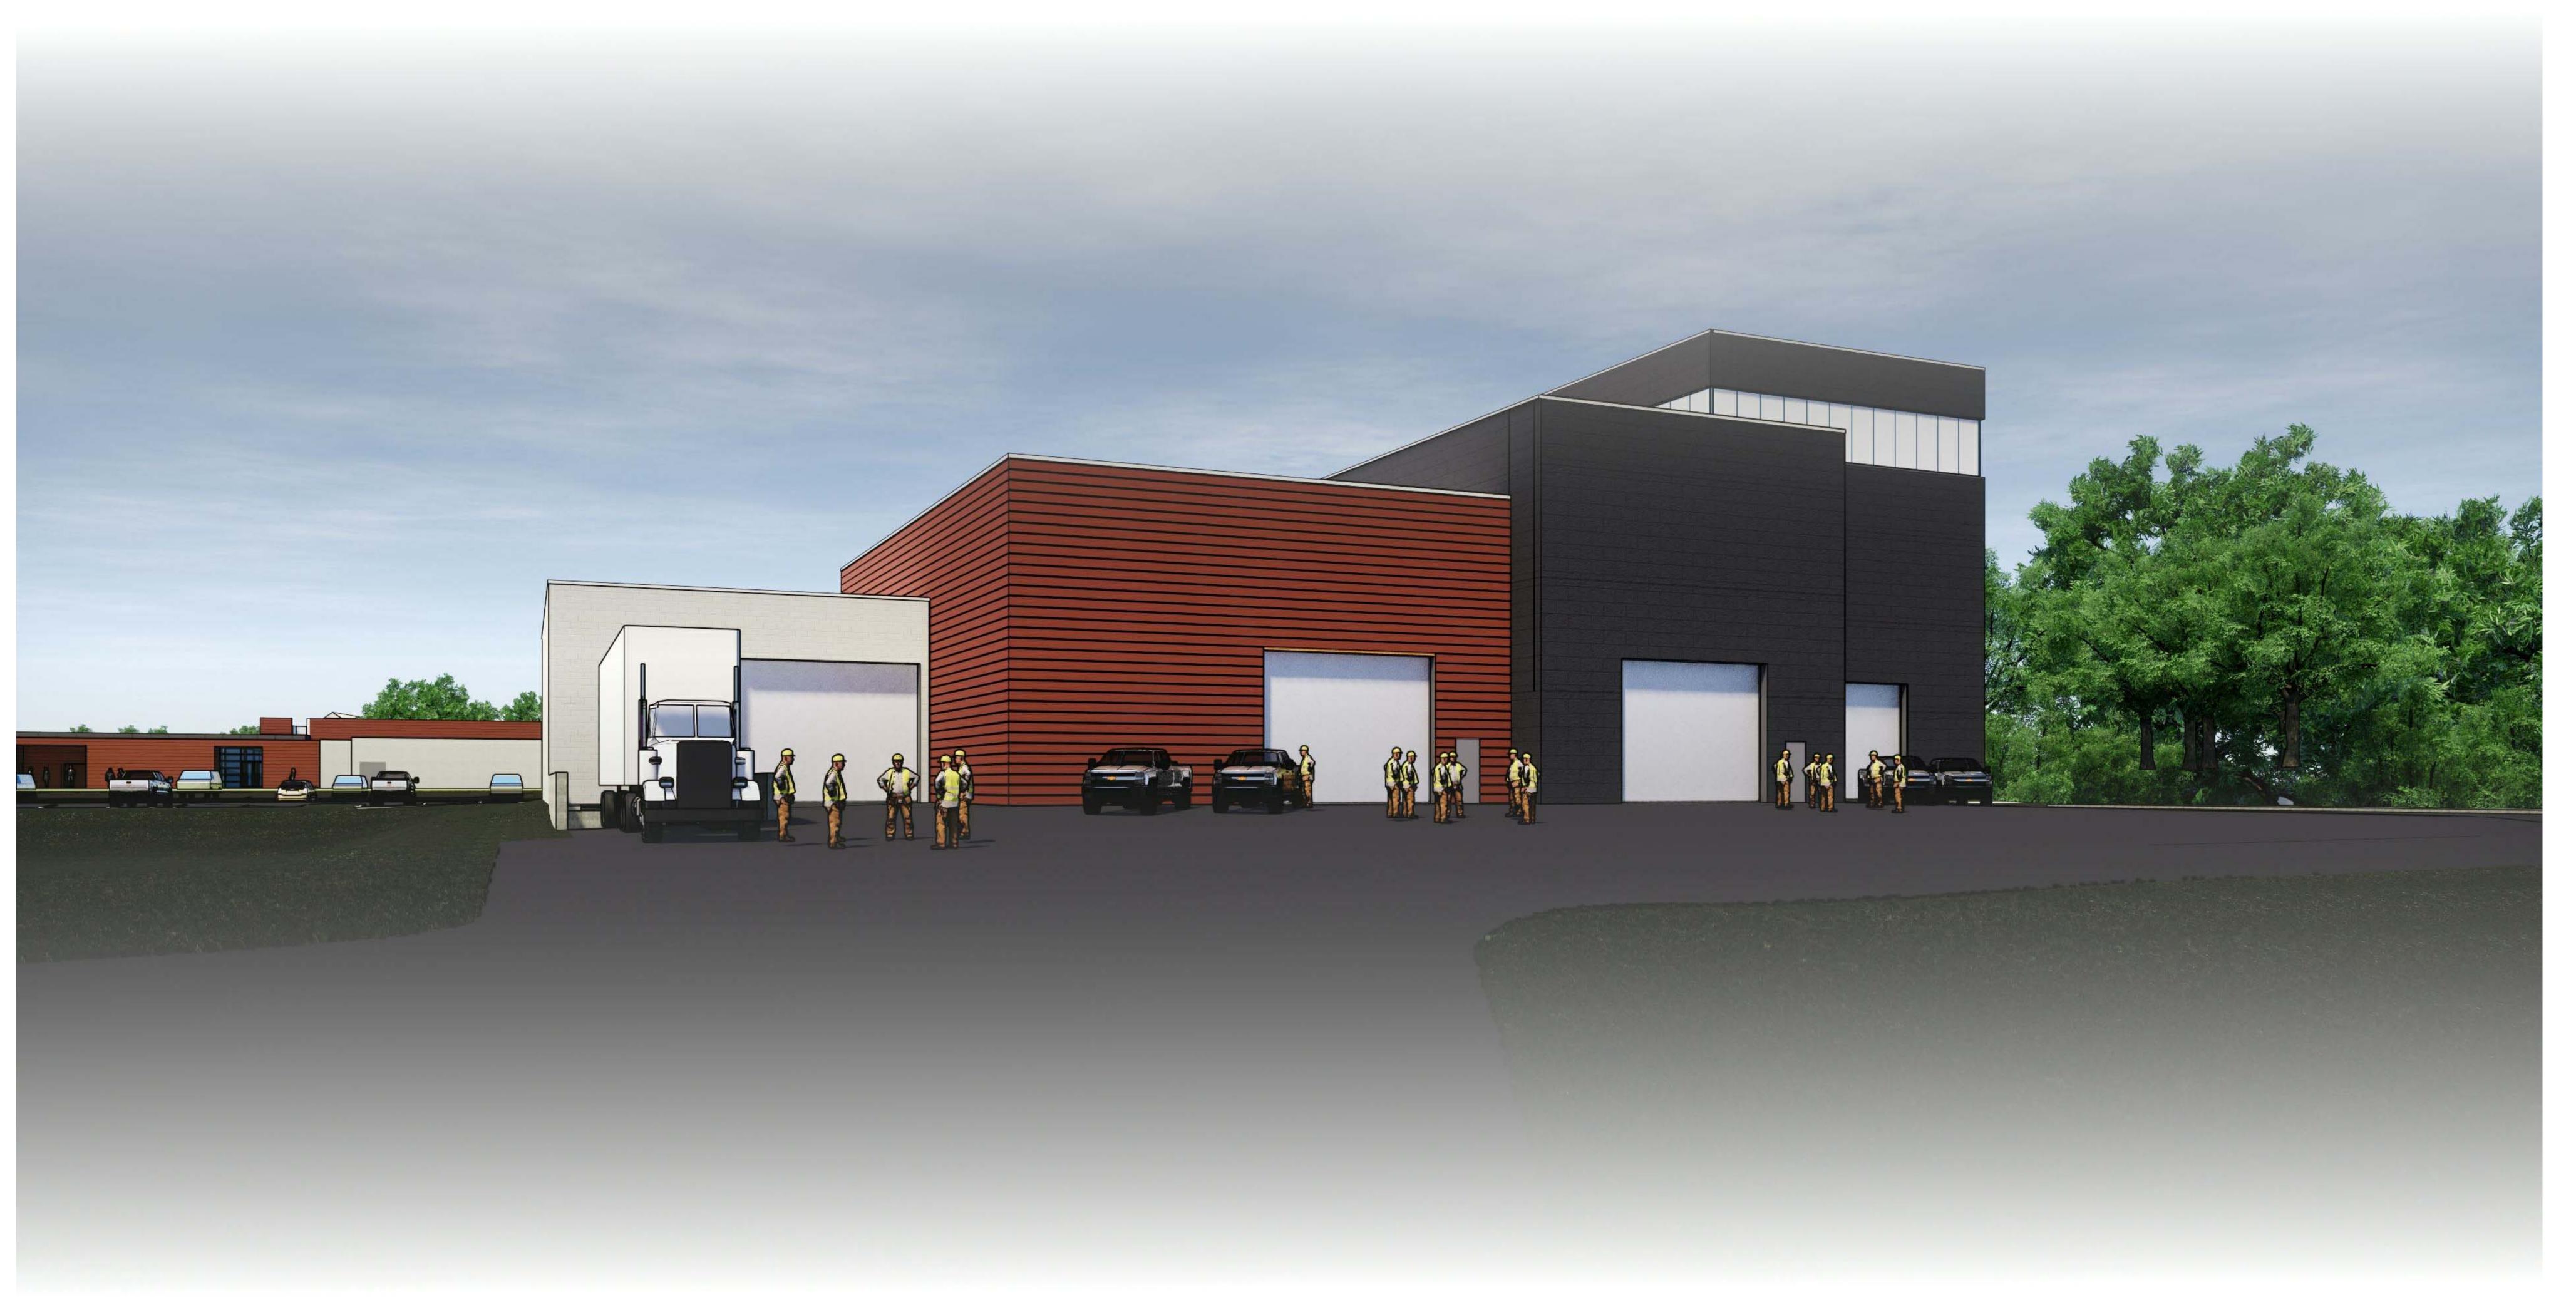

CHECKED BY

DATE: 07/24/19

ARCHITECTURAL RENDERING

VIEW 5

ANNEX

1801.010

7/24/2019 9:22:27 A

VIEW 6 - VIEW OF NORTH SIDE OF ANNEX

CENTRAL HUDSON

GAS AND ELECTRIC

CORPORATION

TRAINING CENTER

2229 ULSTER AVE

NEW YORK 12449

TOWN OF ULSTER

REVISIONS

REVISIONS BY DATE

CHECKED BY

07/24/19

RENDERING

ANNEX

1801.010

(ROUTE 9W)

LAKE KATRINE,