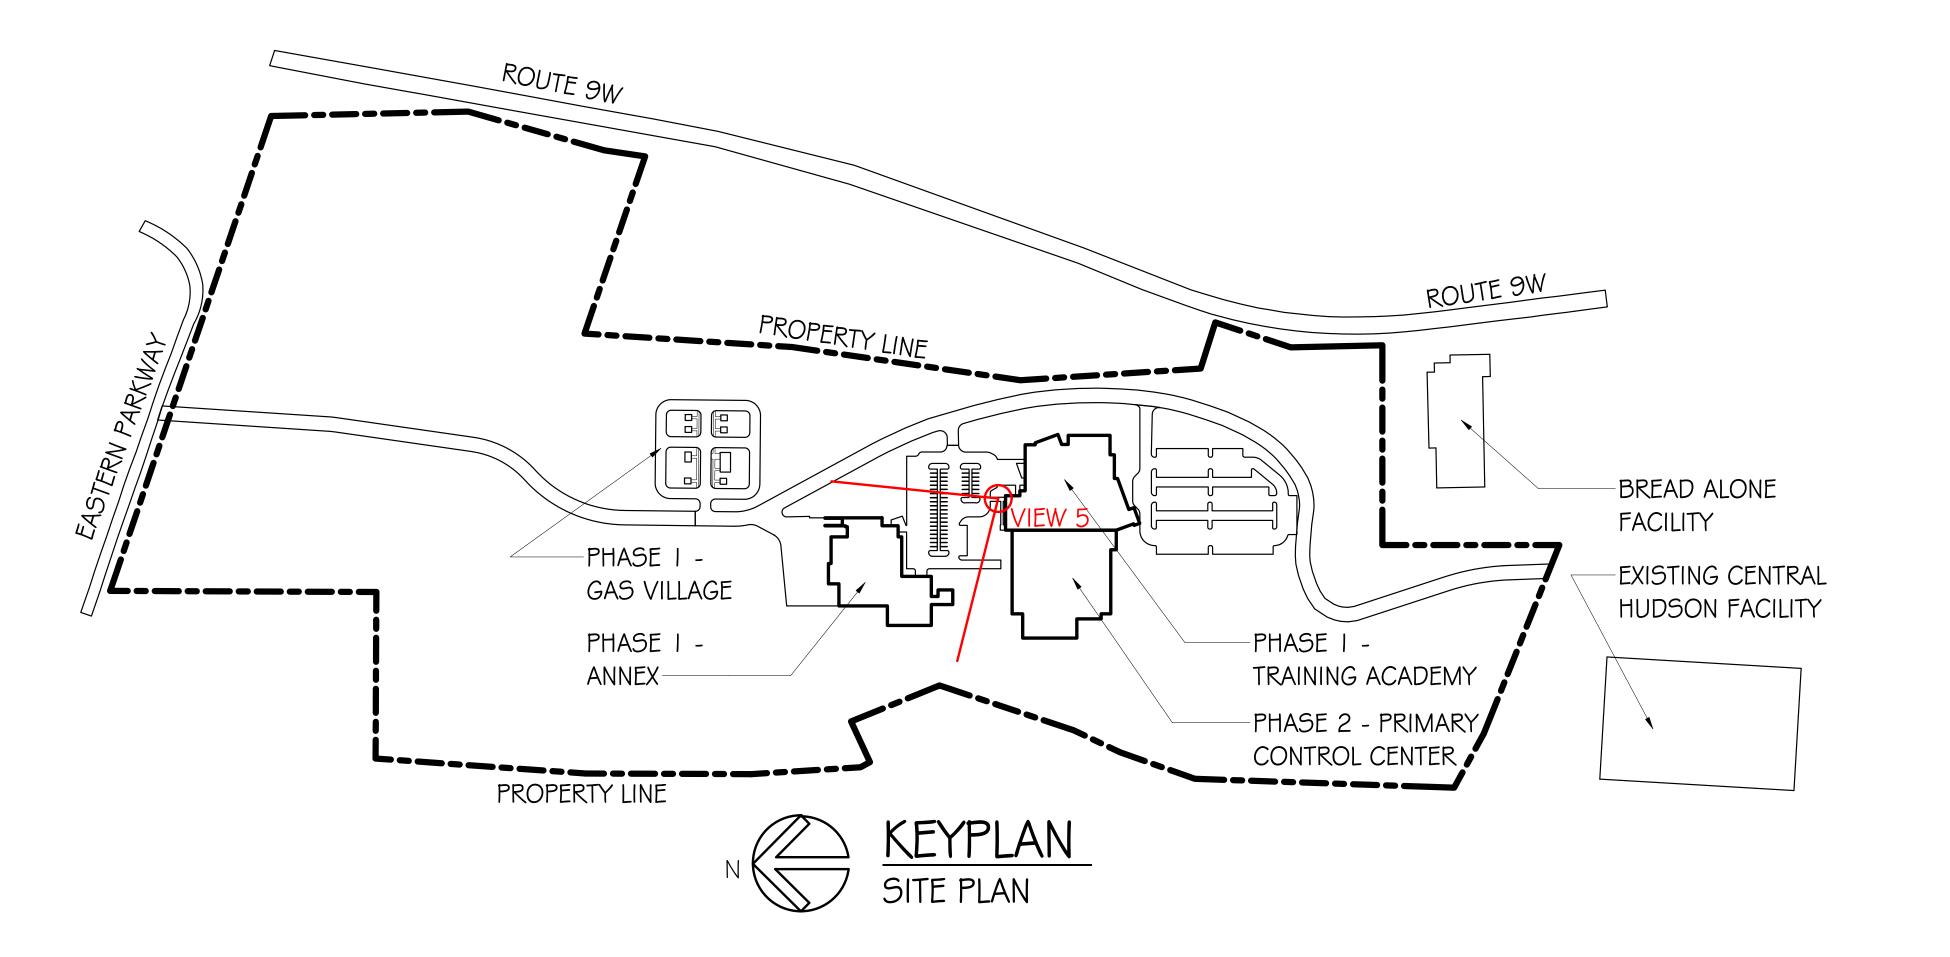

CHECKED BY

PRESENTATION

07/24/19

ARCHITECTURAL RENDERING

TRAINING ACADEMY 1801.010

VIEW 5 - VIEW OF ANNEX FROM TRAINING ACADEMY

WARNING:
"IT IS A VIOLATION OF THE LAW FOR ANY PERSON, UNLESS ACTING UNDER THE DIRECTION OF A LICENSED ARCHITECT, TO ALTER AN ITEM IN ANY WAY. IF ANY ITEM BEARING THE SEAL OF AN ARCHITECT IS ALTERED, THE ALTERING ARCHITECT SHALL AFFIX TO THE ITEM THEIR SEAL AND THE NOTATION "ALTERED BY" FOLLOWED BY THEIR SIGNATURE AND THE DATE OF SUCH ALTERATION, AND A SPECIFIC DESCRIPTION OF THE ALTERATION." THESE DOCUMENTS ARE INSUFFICIENT FOR CONSTRUCTION WITHOUT THE SEAL AND SIGNATURE OF THE ARCHITECT OF RECORD.