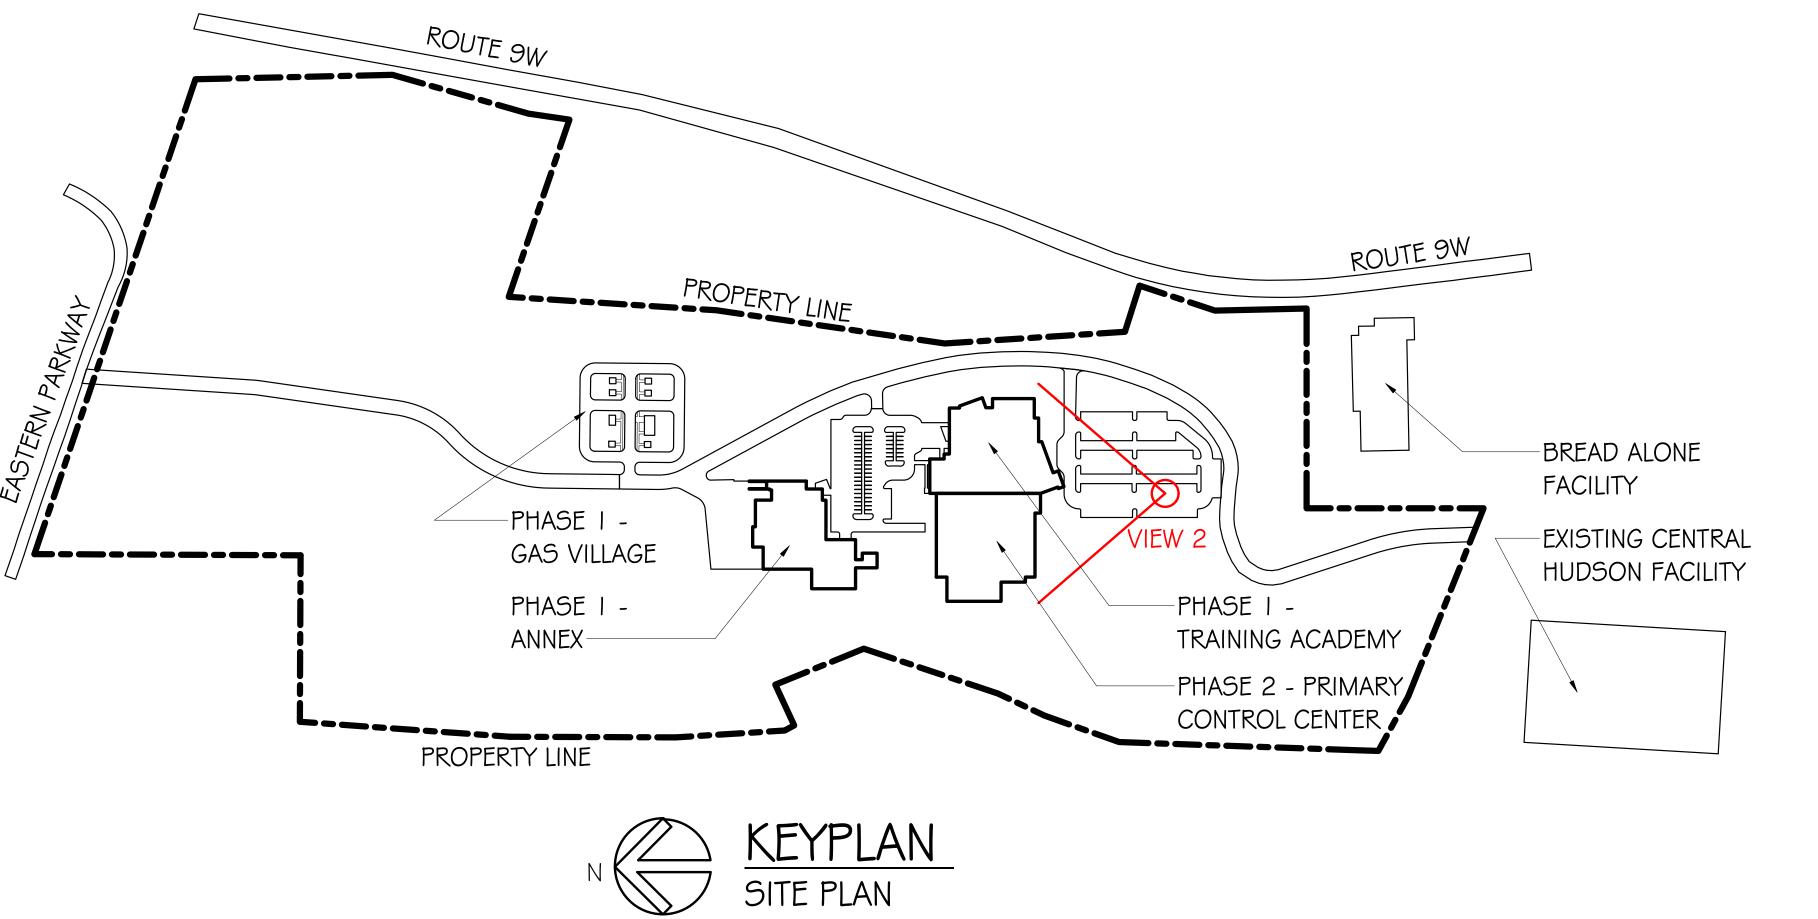

ARCHITECTURAL RENDERING

VIEW 1
SITE

1801.010

/24/2019 9:18:39

VIEW 2 - VIEW FROM ABOVE LOOKING NORTH AT CAMPUS

SWARTZ
ARCHITECTURE, DPC

134 ACADEMY STREET
POUGHKEEPSIE, NY 12601-4312
T 845.473.0205 F 845.473.0284
www.swartzarchitecture.com