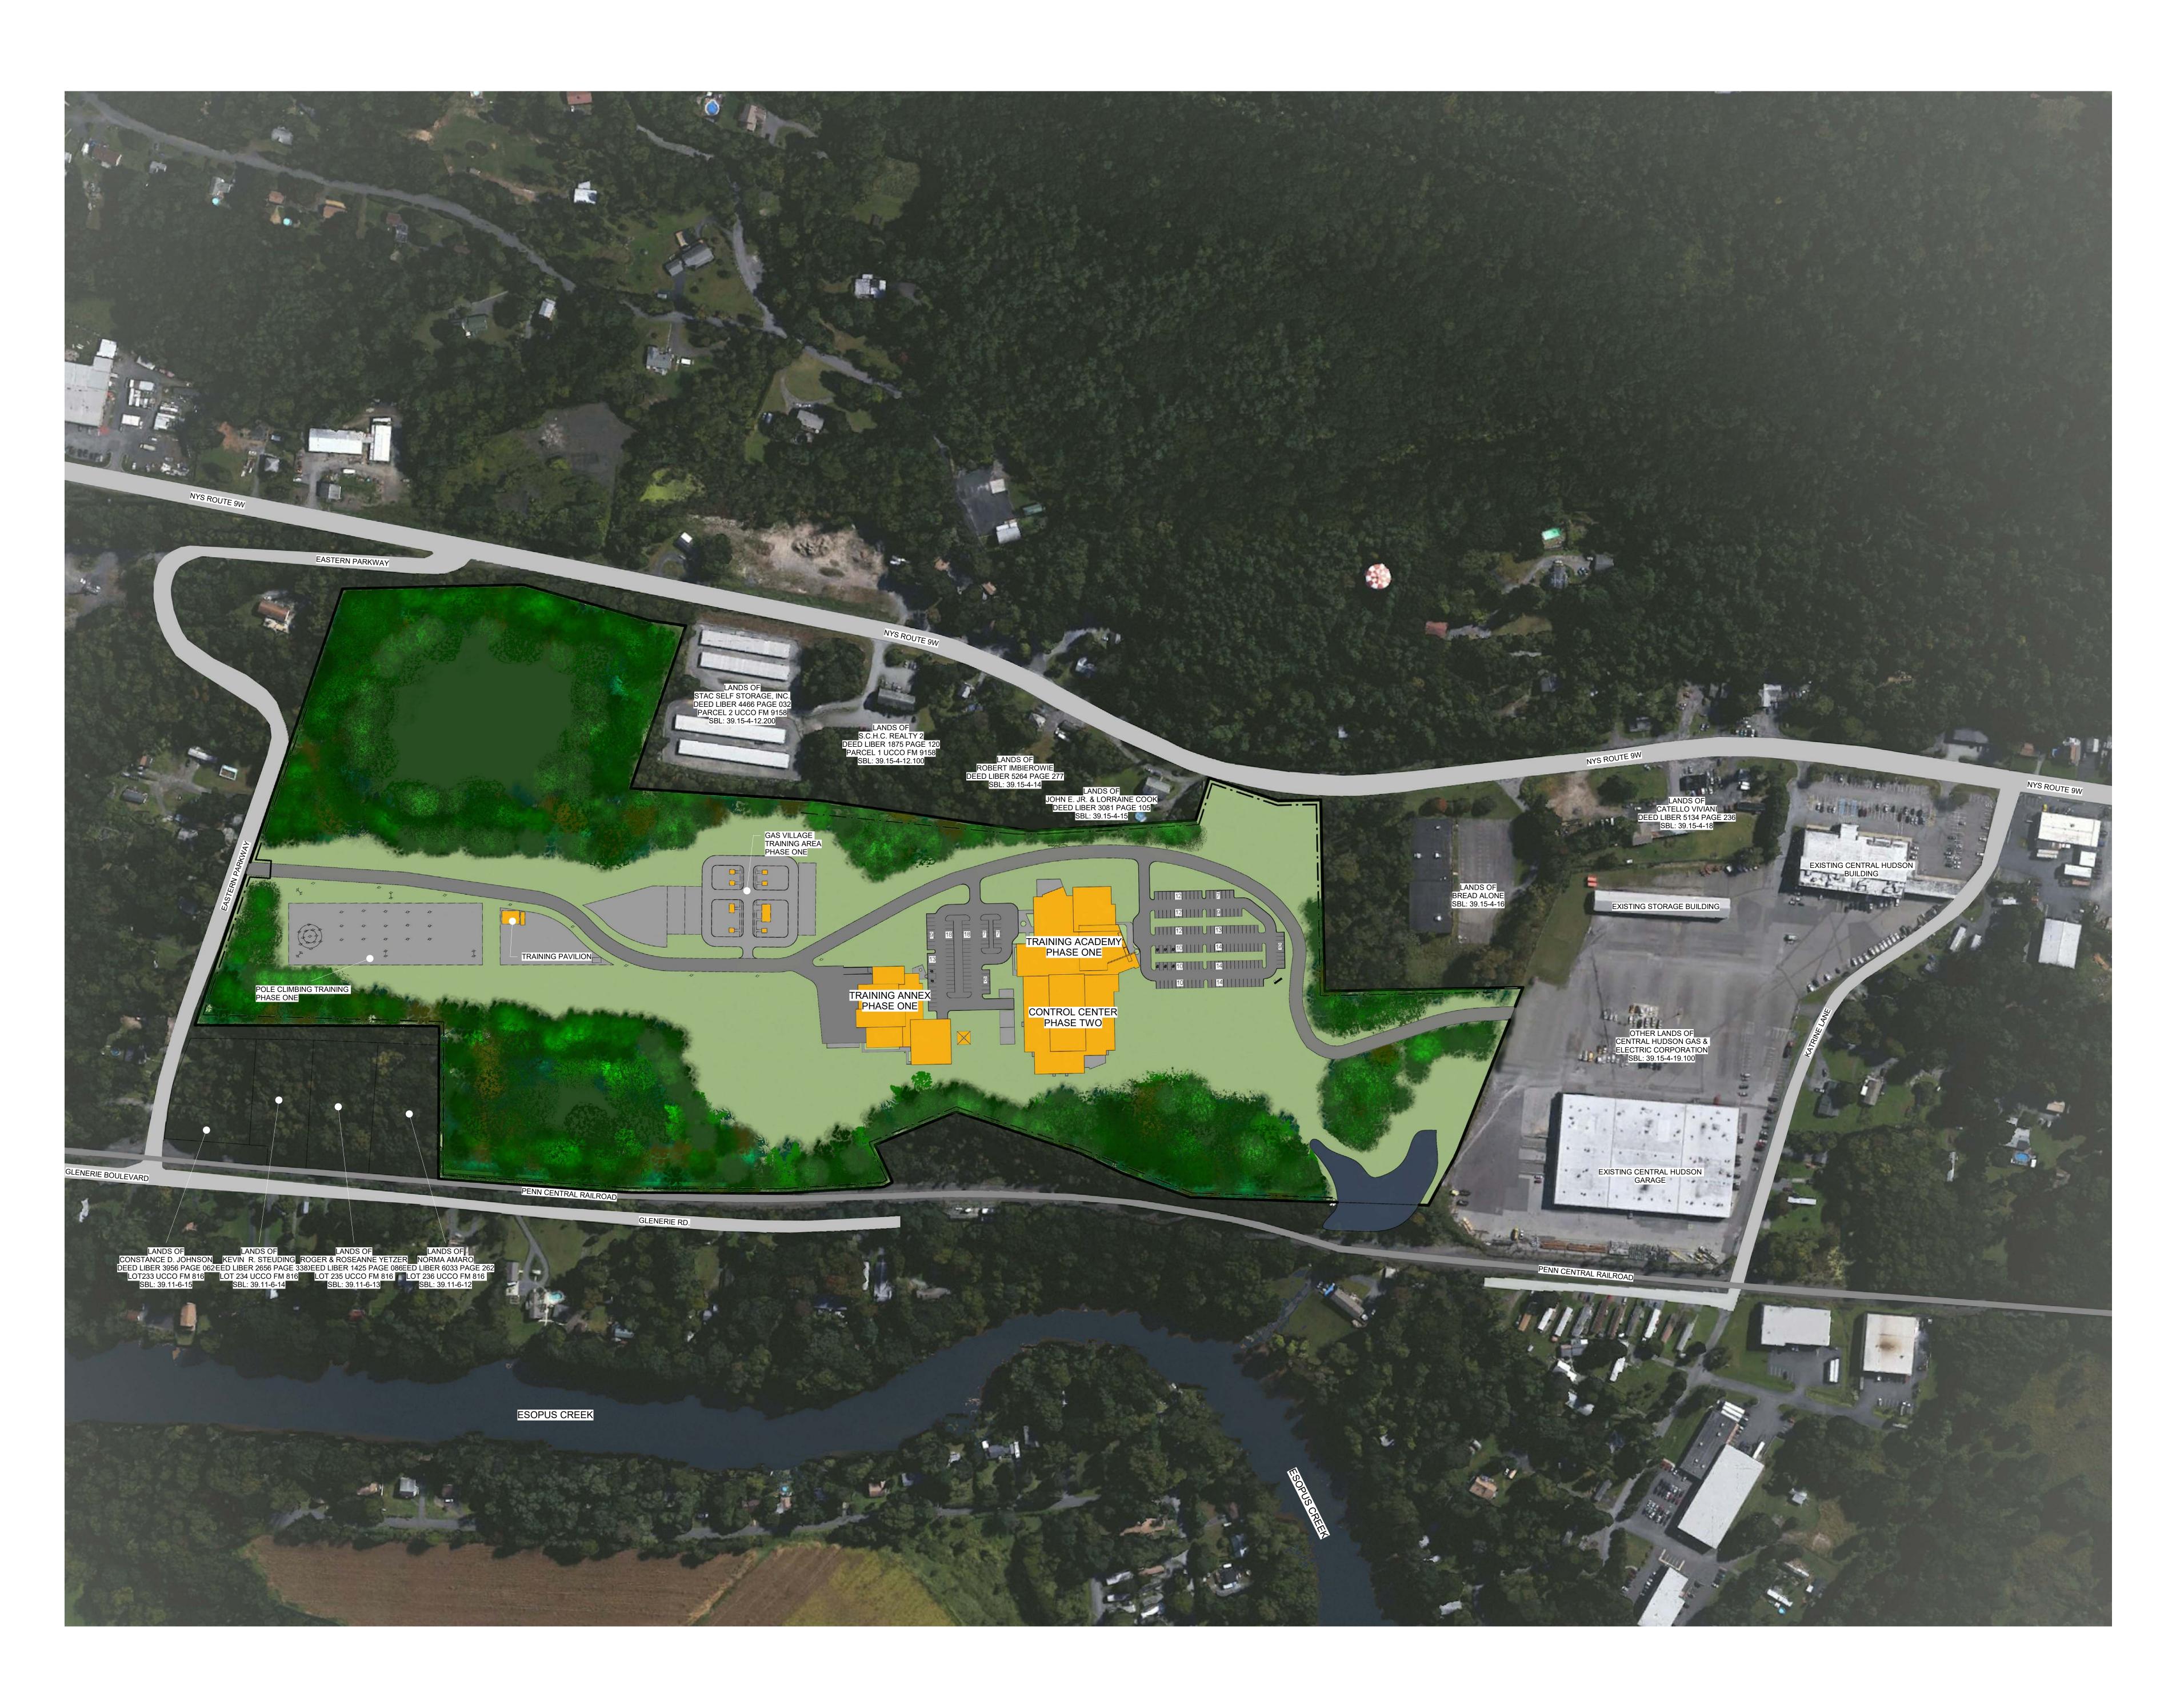

CONSULTANT:

WNER:

PROJECT N

CENTRAL HUDSON
GAS & ELECTRIC
CORPORATION
TRAINING CENTER

PROJECT ADDRESS:

2229 ULSTER AVE
(ROUTE 9W)

LAKE KATRINE,
NEW YORK 12449

TOWN OF ULSTER

REVISIONS

REVISIONS

BY DATE

DRAWN Auth CHECKED BY Checker

PRESENTATION

07/24/19

SHEET NAME

SITE PLAN

OWNER:

PROJECT NAM

CENTRAL HUDSON
GAS & ELECTRIC
CORPORATION
TRAINING CENTER

PROJECT ADDRESS:

2229 ULSTER AVE
(ROUTE 9W)

LAKE KATRINE,
NEW YORK 12449

TOWN OF ULSTER

REVISIONS

REVISIONS

BY

DATE

DRAWN BY
Author
ISSUED FOR:

PRESENTATION

CHECKED BY

SSUED DATE: 07/24/19

PRIMARY CONTROL CENTER FLOOR PLAN