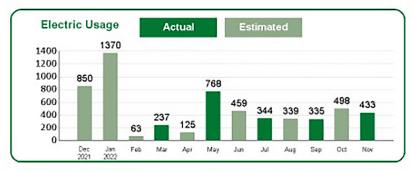

## **Community Distributed Generation**



# Example of CDG bill with **VOLUMETRIC CREDITS:**

Offset electric usage (kWh per kWh), minus the basic service charge.

### Customer receives two bills:

- One from Central Hudson with the basic service charge.
- One from the host for the electric usage, minus the contractual savings.



Electric Service Charges 433 kWh at a cost of \$137.36

Average Daily Cost for Electric \$3.9246

#### **Amount of Electricity Used**

| 11/30/2022 | Present Reading (actual)     | 77713 |
|------------|------------------------------|-------|
| 10/27/2022 | Previous Reading (estimated) | 77280 |

### **Electricity Used (kWh)**

### 433

### Cost for Electricity Used (for 1.000 months) ENERGY DELIVERY CHARGES:

| Basic Service Charge   | 1.000 Mos. @ | 19.50000 | 19.50 |
|------------------------|--------------|----------|-------|
| Delivery Svc Chg       | 433 kWh @    | 0.09889  | 42.82 |
| MFC Admin Chg          | 433 kWh @    | 0.00143  | 0.62  |
| Transition Adj         | 433 kWh @    | 0.00035  | 0.15  |
| Bill Credit            | 433 kWh @    | -0.00300 | -1.30 |
| SBC/RPS Chgs