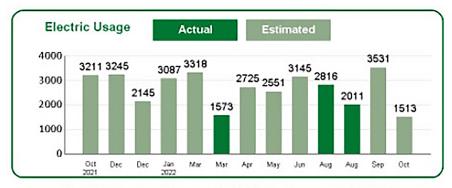

Electric Service Charges 1,513 kWh at a cost of \$197.39

Average Daily Cost for Electric \$6.8066

kWh

1.30294 X 1.000

8.125%

@

KW

4.43

## **Amount of Electricity Used**

| 10/29/2022           | Present Reading (actual)     |                |      | 91303       | 68.24  |
|----------------------|------------------------------|----------------|------|-------------|--------|
| 10/01/2022           | Previous Reading (estimated) |                |      | 89790       | 64.80  |
| Electricity Used     |                              |                |      | 1513        | 3.4    |
| Cost for Elec        | tricity Used                 | (for 1.000 mon | ths) |             |        |
| Basic Service Charge |                              | 1.000 Mos      | @    | 110.00000   | 110.00 |
| Delivery Svc Chg     |                              | 1513 kWh       | @    | 0.00445     | 6.73   |
| Transition Adj       |                              | 1513 kWh       | @    | 0.00011     | 0.16   |
| Bill Credit          |                              | 1513 kWh       | @    | -0.00126    | -1.90  |
| SBC/RPS Chgs         |                              | 1513 kWh       | @    | 0.00633     | 9.58   |
| Misc. Charges        |                              | 1513 kWh       | @    | 0.00375     | 5.68   |
| RDM Chg              |                              | 1513 kWh       | @    | 0.00366     | 5.54   |
| Demand charge        |                              | 3.4 KW @       | 12   | .29118 X 1. | 41.79  |

Total Electricity Delivery Charges 197.39
Your Electric Supplier is CHAMPION ENERGY SERVICES, LLC

3.4 KW @